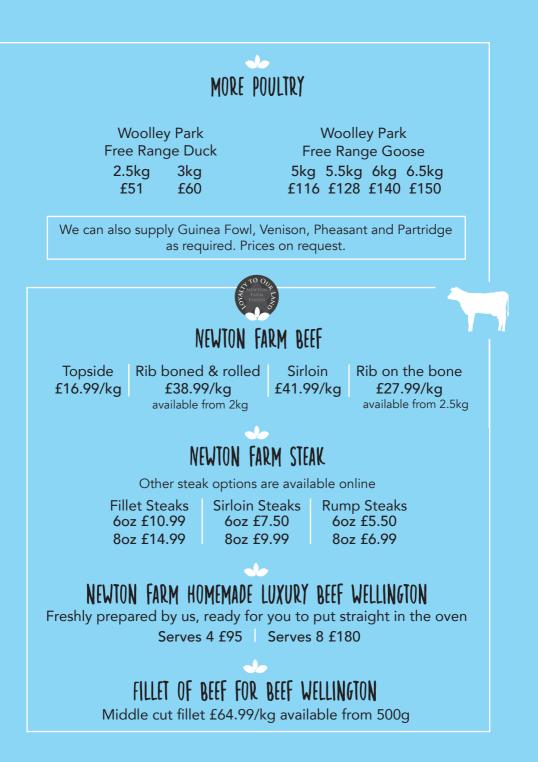

## TURKEY & POULTRY

Free Range Kimbers Farm Turkey 5-6.5kg 6.6-9kg 9.1-12kg £17.49/kg £15.49/kg £13.99/kg White £18.49/kg £16.49/kg £14.99/kg Bronze Free Range Woolley Park Bronze Turkey 4-4.9kg 5-5.9kg 6-6.9kg 7-7.9kg 8-8.9kg 9-9.9kg 10-10.9kg 11-11.9kg £108 £126 £143 £153 £98 £170 £188 £205 Free Range Woolley Park White Turkey 4-4.9kg 5-5.9kg 6-6.9kg 7-7.9kg 8-8.9kg 9-9.9kg 10-10.9kg 11-11.9kg £99 £116 £123 £139 £155 £171 £78 £188 Local Barn Reared Turkey 4.5-8.5kg 8.6-12kg £11.99/kg £13.99/kg Boneless Turkey Breast (boned and rolled) 3kg 3.5kg 4kg 4.5kg 5kg 5.5kg 6kg 6.5kg £56 £64 f72 f80 f88 £97 £105 £114 **Boneless Stuffed Turkey Breast** (boned, rolled & stuffed with our festive stuffing) 3.5kg 4kg 4.5kg 5kg £100 £113 £126 £139 Free Range Chicken 4kg 4.5kg 2.5kg 3kg 3.5kg 2kg 5kg Castlemead £22.50 £27.50 £35 £42.50 £47.50 £52.50 £57.50

### NEWTON FARM LAMB

Leg £17.75/kg available from 2kg Leg boned & rolled £23.35/kg Shoulder half/whole £11.55/kg

Barnsley Lamb Chops £12.25 (pack of 2) Lamb Mince £18.49/kg

Other lamb options are available online

# NEWTON FARM PORK

Belly (on the bone) £9.99/kg Spare rib joint shoulder £8.99/kg

Pork Mince £9.99/kg

Leg boned & rolled £11.99/kg Tenderloin fillet £14.99/kg