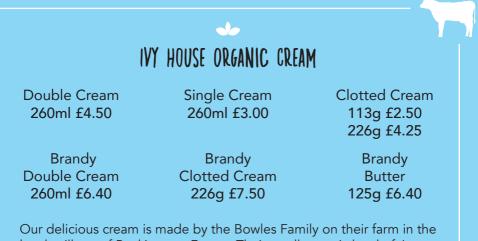

Please order the number of packs required Allergens: contains rusk (wheat) (Pork sausages and chipolatas can be made without gluten)

Our delicious cream is made by the Bowles Family on their farm in the lovely village of Beckington, Frome. Their small organic herd of Jersey cows graze outside in their grass fields for much of the year.